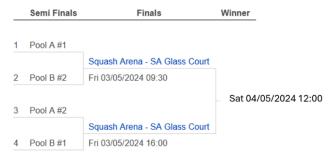

## ESF Championship - Women's Division 2 - Position 01-04 - Play-off 3/4

| Finals |                     | Winner               |
|--------|---------------------|----------------------|
| 1      | Squash Arena - SA 6 |                      |
|        |                     | Squash Arena - SA 4  |
| 2      | Squash Arena - SA 6 | Sat 04/05/2024 12:00 |