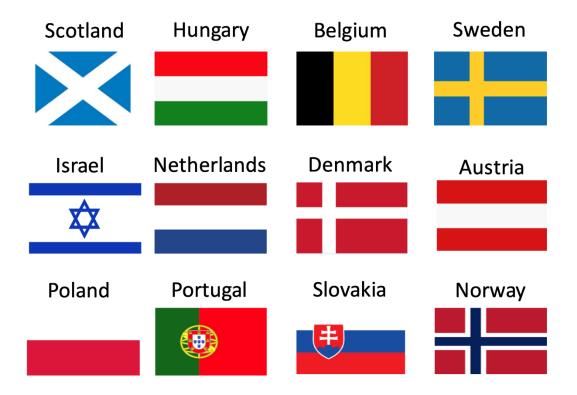

### Women's Division 2:

- 1) Finland
- 2) Germany
- 3) Netherlands
- 4) Denmark

## Men's Division 2:

- 1) Scotland
- 2) Hungary
- 3) Belgium
- 4) Sweden