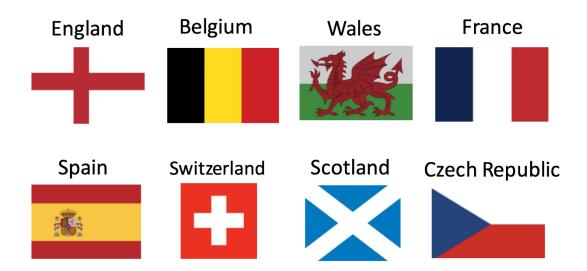

## Women's Division 1:

- 1) England
- 2) Belgium
- 3) Wales
- 4) France

#### Men's Division 1:

- 1) England
- 2) France
- 3) Switzerland
- 4) Wales