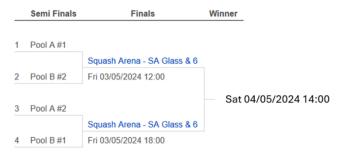

## ESF Championship – Men's Division 2 – Position 01-08

| _ | Quarter Finals | Semi Finals              | Finals               | Winner               |
|---|----------------|--------------------------|----------------------|----------------------|
| 1 | Pool A #1      | Blue Point - BP 1 & 2    |                      |                      |
| 2 | Pool B #2      | Thu 02/05/2024 15:30     |                      |                      |
| _ | 7 001 0 112    | 1110 023 031 202 1 10:00 | Squash Arena - SA 6  |                      |
| 3 | Pool C #2      |                          | Fri 03/05/2024 12:00 |                      |
|   |                | Blue Point - BP 1 & 2    |                      |                      |
| 4 | Pool D #1      | Thu 02/05/2024 17:30     |                      |                      |
|   |                |                          |                      | Squash Arena - SA 1  |
| 5 | Pool C #1      |                          |                      | Sat 04/05/2024 10:30 |
|   |                | Blue Point - BP 1 & 2    |                      |                      |
| 6 | Pool D #2      | Thu 02/05/2024 19:30     |                      |                      |
|   |                |                          | Squash Arena - SA 6  |                      |
| 7 | Pool A #2      |                          | Fri 03/05/2024 18:00 |                      |
|   |                | Squash Arena - SA 4 & 5  |                      |                      |
| 8 | Pool B #1      | Thu 02/05/2024 17:30     |                      |                      |