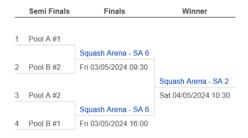

#### ESF Championship - Women's Division 2 - Position 01-04

## ESF Championship - Women's Division 2 - Position 01-04 - Play-off 3/4

| Finals |                     | Winner               |
|--------|---------------------|----------------------|
| 1      | Squash Arena - SA 6 |                      |
|        |                     | Squash Arena - SA 4  |
| 2      | Squash Arena - SA 6 | Sat 04/05/2024 12:00 |