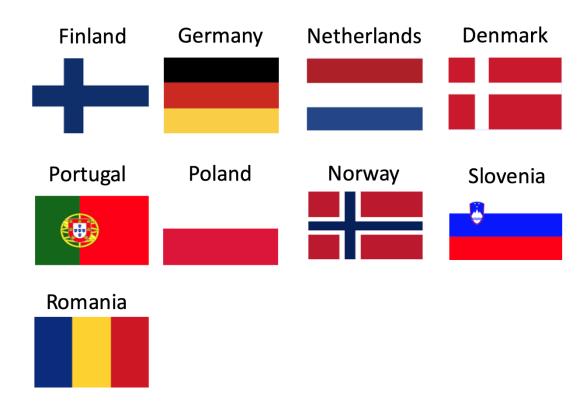

### Women's Division 2:

- 1) Finland
- 2) Germany
- 3) Netherlands
- 4) Denmark