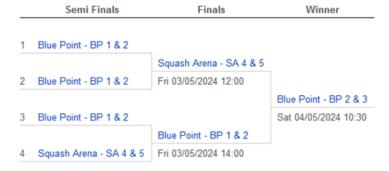

## ESF Championship - Men's Division 2 - Position 01-08 - Play-off 5/8

## ESF Championship - Men's Division 2 - Position 01-08 - Play-off 7/8

|   | Finals                    | Winner                |
|---|---------------------------|-----------------------|
| 1 | Squash Arena - SA 4 & 5   |                       |
| ÷ | Oquasii Alelia - OA + Q O |                       |
|   |                           | Blue Point - BP 2 & 3 |
| 2 | Blue Point - BP 1 & 2     | Sat 04/05/2024 09:00  |